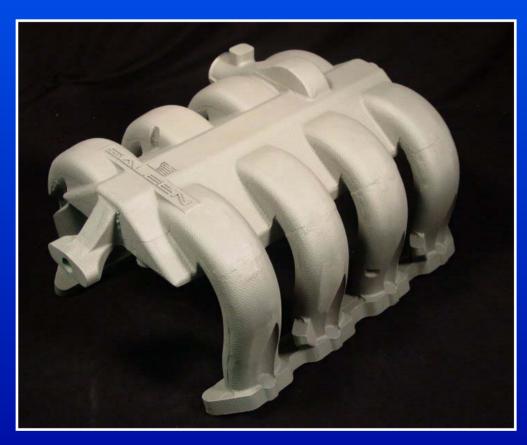

#### RAPID PROTOTYPE CASTINGS

Using the Lost Foam Process to make Prototypes

Air Intake Manifold CADD Data

Air Intake Manifold Pattern Pieces Cut

Air Intake Manifold Partial Pattern Assembly

Air Intake Manifold Casting

Air Intake Manifold Casting

Engine Block Prototype Casting Project

Engine Block Segment D Bottom View

Engine Block Made from Pattern Segments

Engine Block Segment Showing Cored Areas

Engine Block Pattern Assembled