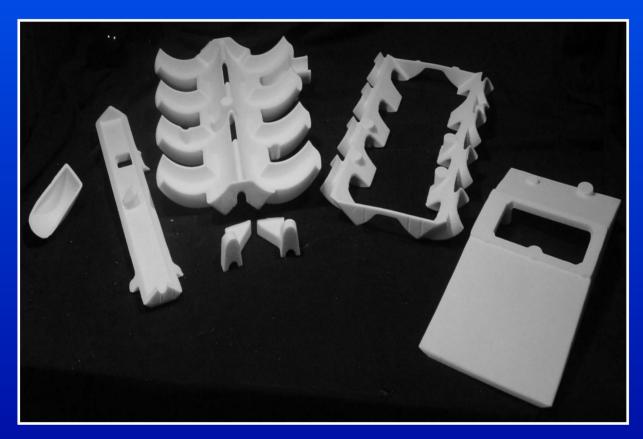

#### RAPID PROTOTYPE CASTINGS

Using the Lost Foam Process to make Prototypes

Air Intake Manifold CADD Data

Air Intake Manifold Pattern Pieces Cut

Air Intake Manifold Partial Pattern Assembly

Air Intake Manifold Casting

Air Intake Manifold Casting

Engine Block Prototype Casting Project

Engine Block Segment D Bottom View

Engine Block Made from Pattern Segments

Engine Block Segment Showing Cored Areas

Engine Block Pattern Assembled