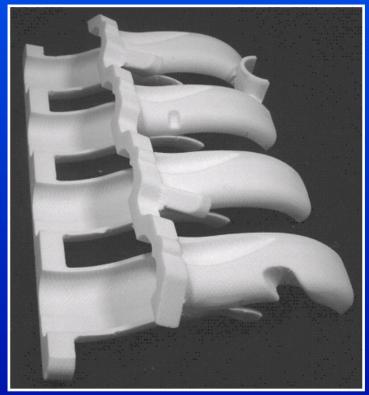

#### RAPID PROTOTYPE CASTINGS

Using the Lost Foam Process to make Prototypes

Air Intake Manifold CADD Data

Air Intake Manifold Pattern Pieces Cut

Air Intake Manifold Partial Pattern Assembly

Air Intake Manifold Casting

Air Intake Manifold Casting

Engine Block Prototype Casting Project

Engine Block Segment D Bottom View

Engine Block Made from Pattern Segments

Engine Block Segment Showing Cored Areas

Engine Block Pattern Assembled