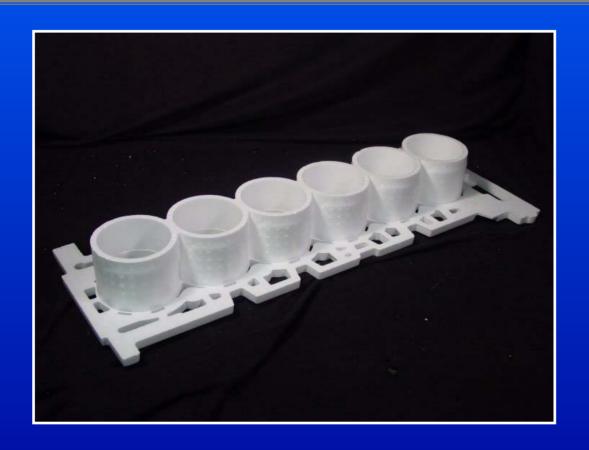

Air Intake Manifold Casting

Engine Block Prototype Casting Project

Engine Block Segment D Bottom View

Engine Block Made from Pattern Segments

Engine Block Segment Showing Cored Areas

Engine Block Pattern Assembled