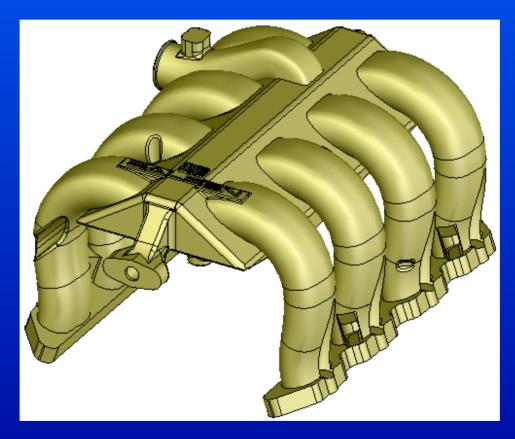

#### RAPID PROTOTYPE CASTINGS

Using the Lost Foam Process to make Prototypes

Air Intake Manifold CADD Data

Air Intake Manifold Pattern Pieces Cut

Air Intake Manifold Partial Pattern Assembly

Air Intake Manifold Casting

Air Intake Manifold Casting

Engine Block Prototype Casting Project

Engine Block Segment D Bottom View

Engine Block Made from Pattern Segments

Engine Block Segment Showing Cored Areas

Engine Block Pattern Assembled